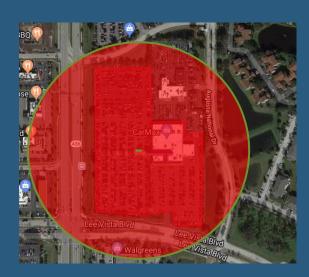

## **Standard Geofencing**

Circles drawn around a location

- Accurate within 35 meters
- Serve ads to visitors when they enter the circle
- Can not go back in time to tag devices
- Only target devices in geo-fenced area
- No personas can be overlaid. Must target all devices in geofenced area