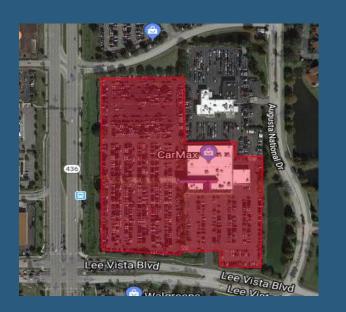

## Mobile Device ID Targeting and Custom Polygons

Hand drawn shapes around actual property locations to eliminate extraneous areas such as sidewalks/streets

- Accurate within 3 feet
- Serve ads to visitors when they enter polygons or after they have been in the polygon
- Go back in time and tag devices to target.
- Retarget ads to people who have been to relevant locations, i.e. your open house or alumni event